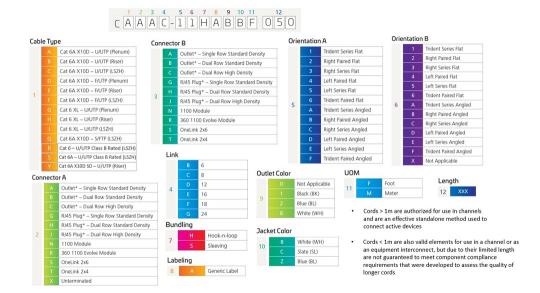

Link Count 6

Wiring T568B

Dimensions

Cable Assembly Length Range (m) 5 - 90

Cable Assembly Length Range (ft) 17 - 295

**Electrical Specifications** 

dc Resistance, maximum0.3 ohmSafety Voltage Rating300 V

Ordering Tree