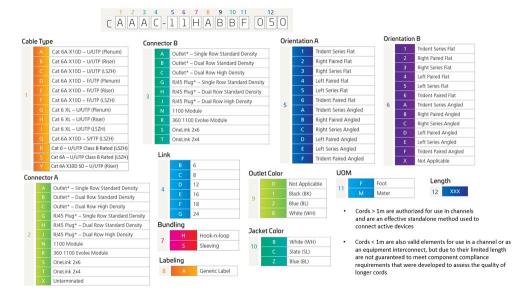

## CFSSD | IP6A-12LFTP-1LK12-1LK12

#### **Base Product**



InstaPATCH® Cu GigaSPEED X10D® F/UTP LSZH Copper Cable, dual row OneLink 2x6 to dual row OneLink 2x6, 12 links

#### **Product Classification**

Regional Availability

Asia | Australia/New Zealand | EMEA | Latin America | North America

Portfolio CommScope®

Product Type Copper trunk cable assembly

Product Brand GigaSPEED X10D® | InstaPATCH® Cu

General Specifications

ANSI/TIA Category 6A

**Dimensions** 

Cable Assembly Length Range (m) 2 - 80

Cable Assembly Length Range (ft) 7 - 262

### Ordering Tree





# CFSSD | IP6A-12LFTP-1LK12-1LK12

## Regulatory Compliance/Certifications

Agency Classification

ISO 9001:2015 Designed, manufactured and/or distributed under this quality management system