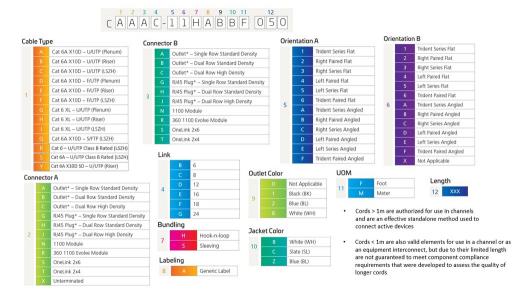

## CFTTC | IP6A-08LFTP-1LK08-1LK08

#### **Base Product**



InstaPATCH® Cu GigaSPEED X10D® F/UTP LSZH Copper Cable, dual row OneLink 2x4 to dual row OneLink 2x4, 8 links

### **Product Classification**

Regional Availability

Asia | Australia/New Zealand | EMEA | Latin America | North America

Portfolio CommScope®

Product Type Copper trunk cable assembly

Product Brand GigaSPEED X10D® | InstaPATCH® Cu

General Specifications

ANSI/TIA Category 6A

Dimensions

Cable Assembly Length Range (m) 2 - 80

Cable Assembly Length Range (ft) 7 - 262

### Ordering Tree





# CFTTC | IP6A-08LFTP-1LK08-1LK08

## Regulatory Compliance/Certifications

Agency Classification

ISO 9001:2015 Designed, manufactured and/or distributed under this quality management system