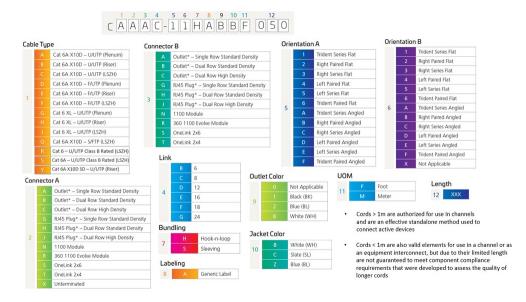

sification**

Regional Availability

Asia | Australia/New Zealand | EMEA | Latin America | North America

Portfolio CommScope®

**Product Type** Copper trunk cable assembly

Product Brand GigaSPEED XL® | InstaPATCH® Cu

General Specifications

ANSI/TIA Category 6

Cable Type U/UTP (unshielded)

Conductor Type Solid

Interface, Connector A Information outlet

Interface Feature, connector A Single row | Standard density

Interface, Connector B Information outlet

Interface Feature, connector B Single row | Standard density

Link Count 12

Wiring T568B

Dimensions

Cable Assembly Length Range (m)2-90Cable Assembly Length Range (ft)7-295

**Electrical Specifications** 

dc Resistance, maximum0.3 ohmSafety Voltage Rating300 V

**COMMSCOPE®** 

# CGAAD | IP06-12PUTP-01S-01S

#### Ordering Tree



#### **Environmental Specifications**

**Operating Temperature**  $-10 \,^{\circ}\text{C} \text{ to } +60 \,^{\circ}\text{C} \text{ (+14 }^{\circ}\text{F to } +140 \,^{\circ}\text{F)}$ 

Environmental Space Plenum
Flammability Rating UL 94 V-0

### Regulatory Compliance/Certifications

| Agency        | Classification                                                                 |
|---------------|--------------------------------------------------------------------------------|
| CHINA-ROHS    | Below maximum concentration value                                              |
| ISO 9001:2015 | Designed, manufactured and/or distributed under this quality management system |
| REACH-SVHC    | Compliant as per SVHC revision on www.commscope.com/ProductCompliance          |
| ROHS