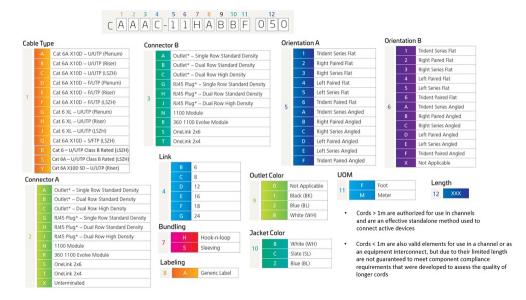

**Product Classification**

Regional Availability

Asia | Australia/New Zealand | EMEA | Latin America | North America

Portfolio CommScope®

Product Type Copper trunk cable assembly

Product Brand GigaSPEED XL® | InstaPATCH® Cu

General Specifications

ANSI/TIA Category 6

Cable Type U/UTP (unshielded)

Conductor Type Solid

Interface, Connector A Information outlet

Interface Feature, connector A Single row | Standard density

Interface, Connector B Information outlet

Interface Feature, connector B Single row | Standard density

Link Count 24

Wiring T568B

**Dimensions** 

Cable Assembly Length Range (m) 2-90Cable Assembly Length Range (ft) 7-295

**Electrical Specifications** 

dc Resistance, maximum0.3 ohmSafety Voltage Rating300 V



# CGAAG | IPO6-24PUTP-01S-01S

## Ordering Tree



#### **Environmental Specifications**

**Operating Temperature**  $-10 \,^{\circ}\text{C} \text{ to } +60 \,^{\circ}\text{C} \text{ (+14 }^{\circ}\text{F to } +140 \,^{\circ}\text{F)}$ 

Environmental Space Plenum
Flammability Rating UL 94 V-0

#### Regulatory Compliance/Certifications

| Agency        | Classification                                                                 |
|---------------|--------------------------------------------------------------------------------|
| CHINA-ROHS    | Below maximum concentration value                                              |
| ISO 9001:2015 | Designed, manufactured and/or distributed under this quality management system |
| REACH-SVHC    | Compliant as per SVHC revision on www.commscope.com/ProductCompliance          |
| ROHS