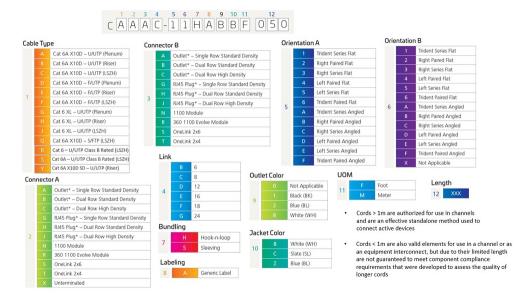

Classification**

Regional Availability

Asia | Australia/New Zealand | EMEA | Latin America | North America

Portfolio CommScope®

Product Type Copper trunk cable assembly

Product Brand GigaSPEED XL® | InstaPATCH® Cu

General Specifications

ANSI/TIA Category 6

Cable Type U/UTP (unshielded)

Conductor Type Solid

Interface, Connector A Information outlet

Interface Feature, connector A Dual row | Standard density

Interface, Connector B Information outlet

Interface Feature, connector B Dual row | Standard density

Link Count 12

Wiring T568B

**Dimensions** 

Cable Assembly Length Range (m)2-90Cable Assembly Length Range (ft)7-295

**Electrical Specifications** 

dc Resistance, maximum0.3 ohmSafety Voltage Rating300 V

**COMMSCOPE®** 

## CGBBD | IP06-12PUTP-02S-02S

## Ordering Tree



#### **Environmental Specifications**

**Operating Temperature**  $-10 \,^{\circ}\text{C}$  to  $+60 \,^{\circ}\text{C}$  (+14  $^{\circ}\text{F}$  to +140  $^{\circ}\text{F}$ )

Environmental Space Plenum
Flammability Rating UL 94 V-0

#### Regulatory Compliance/Certifications

| Agency        | Classification                                                                 |
|---------------|--------------------------------------------------------------------------------|
| CHINA-ROHS    | Below maximum concentration value                                              |
| ISO 9001:2015 | Designed, manufactured and/or distributed under this quality management system |
| REACH-SVHC    | Compliant as per SVHC revision on www.commscope.com/ProductCompliance          |
| ROHS          | Compl