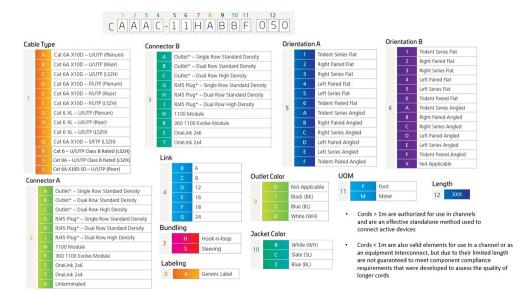

uct Classification**

Regional Availability

Asia | Australia/New Zealand | EMEA | Latin America | North America

Portfolio CommScope®

Product Type Copper trunk cable assembly

Product Brand GigaSPEED XL® | InstaPATCH® Cu

General Specifications

ANSI/TIA Category 6

Cable Type U/UTP (unshielded)

Conductor Type Solid

Interface, Connector A Information outlet

Interface Feature, connector A Dual row | Standard density

Interface, Connector B Information outlet

Interface Feature, connector B Dual row | Standard density

Link Count 24

Wiring T568B

**Dimensions** 

Cable Assembly Length Range (m)2-90Cable Assembly Length Range (ft)7-295

**Electrical Specifications** 

dc Resistance, maximum0.3 ohmSafety Voltage Rating300 V

COMMSC PE®

# CGBBG | IP06-24PUTP-02S-02S

#### Ordering Tree



#### **Environmental Specifications**

**Operating Temperature**  $-10 \,^{\circ}\text{C}$  to  $+60 \,^{\circ}\text{C}$  (+14  $^{\circ}\text{F}$  to +140  $^{\circ}\text{F}$ )

Environmental Space Plenum
Flammability Rating UL 94 V-0

### Regulatory Compliance/Certifications

| Agency        | Classification                                                                 |
|---------------|--------------------------------------------------------------------------------|
| CHINA-ROHS    | Below maximum concentration value                                              |
| ISO 9001:2015 | Designed, manufactured and/or distributed under this quality management system |
| REACH-SVHC    | Compliant as per SVHC revision on www.commscope.com/ProductCompliance          |
| ROHS          | Compli