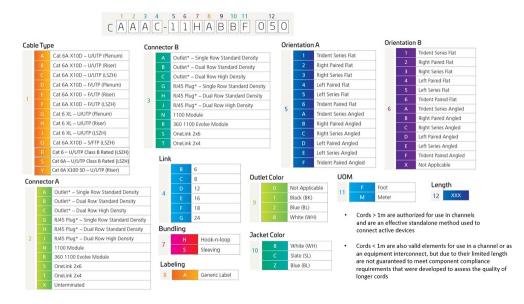

Product Classification**

Regional Availability

Asia | Australia/New Zealand | EMEA | Latin America | North America

Portfolio CommScope®

Product Type Copper trunk cable assembly

Product Brand GigaSPEED XL® | InstaPATCH® Cu

### General Specifications

ANSI/TIA Category 6

Cable Type U/UTP (unshielded)

Conductor Type Solid

Interface, Connector A Information outlet

Interface Feature, connector A Dual row | High density

Interface, Connector B RJ45 plug

Interface Feature, connector B Single row | Standard

Link Count 24

Wiring T568B

#### **Dimensions**

Cable Assembly Length Range (m)2-30Cable Assembly Length Range (ft)7-98

### **Electrical Specifications**

dc Resistance, maximum0.3 ohmSafety Voltage Rating300 V

**COMMSCOPE®** 

# CGCGG | IPO6-24PUTP-02H-PG1S

### Ordering Tree



### **Environmental Specifications**

**Operating Temperature**  $-10 \,^{\circ}\text{C}$  to  $+60 \,^{\circ}\text{C}$  (+14  $^{\circ}\text{F}$  to +140  $^{\circ}\text{F}$ )

Environmental Space Plenum
Flammability Rating UL 94 V-0

## Regulatory Compliance/Certifications

| Agency        | Classification                                                                 |
|---------------|--------------------------------------------------------------------------------|
| CHINA-ROHS    | Below maximum concentration value                                              |
| ISO 9001:2015 | Designed, manufactured and/or distributed under this quality management system |
| REACH-SVHC    | Compliant as per SVHC revision on www.commscope.com/ProductCompliance          |
| ROHS          | Complian