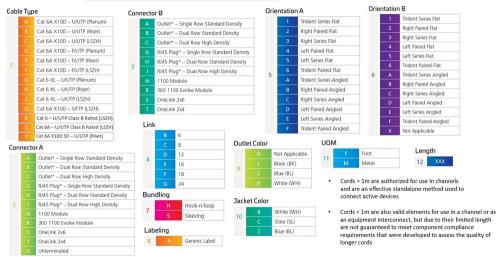

| 0.3 ohm                                                             |
| Safety Voltage Rating            | 300 V                                                               |
|                                  |                                                                     |

### Ordering Tree

Page 1 of 2

©2024 CommScope, Inc. All rights reserved. CommScope and the CommScope logo are registered trademarks of CommScope and/or its affiliates in the U.S. and other countries. For additional trademark information see https://www.commscope.com/trademarks. All product names, trademarks and registered trademarks are property of their respective owners. Revised: March 14, 2024



### CGNRB | IPO6-06PUTP-1100L-1100E

#### 1 2 3 4 5 6 7 8 9 10 11 12 C A A A C - 1 1 H A B B F 0 50



#### **Environmental Specifications**

| Operating Temperature | -10 °C to +60 °C (+14 °F to +140 °F) |
|-----------------------|--------------------------------------|
| Environmental Space   | Plenum                               |
| Flammability Rating   | UL 94 V-0                            |

### Regulatory Compliance/Certifications

| Agency        | Classification                                                                 |
|---------------|--------------------------------------------------------------------------------|
| ISO 9001:2015 | Designed, manufactured and/or distributed under this quality management system |

### Included Products

| 2071E-4/23                        | - | GigaSPEED XL® 2071E ETL Verified Category 6 U/UTP Cable, plenum, 4 pair count              |