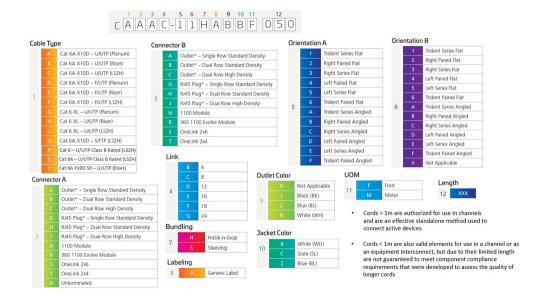

General Specifications

ANSI/TIA Category 6

**Dimensions** 

Cable Assembly Length Range (m) 2 - 100

Cable Assembly Length Range (ft) 7 - 328

Ordering Tree