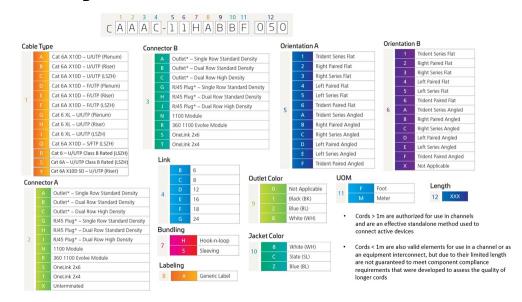

January 31, 2025

#### **Product Classification**

Regional Availability

Asia | Australia/New Zealand | EMEA | Latin America | North America

Portfolio CommScope®

Product Type Copper trunk cable assembly

Product Brand GigaSPEED XL® | InstaPATCH® Cu

General Specifications

ANSI/TIA Category 6

Cable Type U/UTP (unshielded)

Conductor Type Solid

Interface, Connector A Information outlet

Interface Feature, connector A Single row | Standard density

Interface, Connector B OneLink 2x4

Interface Feature, connector B Standard

Link Count 8

Wiring T568B

Dimensions

Cable Assembly Length Range (m)2-30Cable Assembly Length Range (ft)7-98

**Electrical Specifications** 

dc Resistance, maximum0.3 ohmSafety Voltage Rating300 V

COMMSC PE°

# CHATC | IPO6-08RUTP-01S-1LK08

#### Ordering Tree



#### **Environmental Specifications**

**Operating Temperature**  $-10 \,^{\circ}\text{C} \text{ to } +60 \,^{\circ}\text{C} \text{ (+14 }^{\circ}\text{F to } +140 \,^{\circ}\text{F)}$ 

Environmental Space Riser

Flammability Rating UL 94 V-0

### Regulatory Compliance/Certifications

| Agency        | Classification                                                                 |
|---------------|--------------------------------------------------------------------------------|
| CHINA-ROHS    | Below maximum concentration value                                              |
| ISO 9001:2015 | Designed, manufactured and/or distributed under this quality management system |
| REACH-SVHC    | Compliant as per SVHC revision on www.commscope.com/ProductCompliance          |
| ROHS