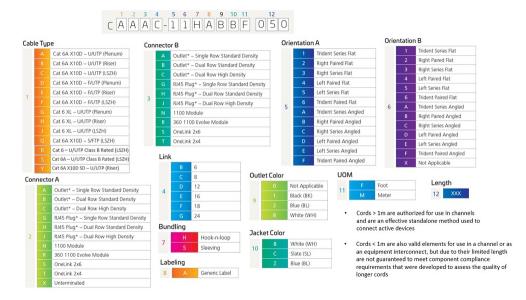

y 31, 2025

#### **Product Classification**

Regional Availability

Asia | Australia/New Zealand | EMEA | Latin America | North America

Portfolio CommScope®

Product Type Copper trunk cable assembly

Product Brand GigaSPEED XL® | InstaPATCH® Cu

General Specifications

ANSI/TIA Category 6

Cable Type U/UTP (unshielded)

Conductor Type Solid

Interface, Connector A Information outlet

Interface Feature, connector A Dual row | High density

Interface, Connector B Information outlet

Interface Feature, connector B Dual row | High density

Link Count 6

Wiring T568B

Dimensions

Cable Assembly Length Range (m) 2-90Cable Assembly Length Range (ft) 7-295

**Electrical Specifications** 

dc Resistance, maximum0.3 ohmSafety Voltage Rating300 V



## CHCCB | IPO6-06RUTP-02H-02H

## Ordering Tree



#### **Environmental Specifications**

**Operating Temperature**  $-10 \,^{\circ}\text{C}$  to  $+60 \,^{\circ}\text{C}$  (+14  $^{\circ}\text{F}$  to +140  $^{\circ}\text{F}$ )

Environmental Space Riser

Flammability Rating UL 94 V-0

## Regulatory Compliance/Certifications

| Agency        | Classification                                                                 |
|---------------|--------------------------------------------------------------------------------|
| CHINA-ROHS    | Below maximum concentration value                                              |
| ISO 9001:2015 | Designed, manufactured and/or distributed under this quality management system |
| REACH-SVHC    | Compliant as per SVHC revision on www.commscope.com/ProductCompliance          |
| ROHS          | Complia