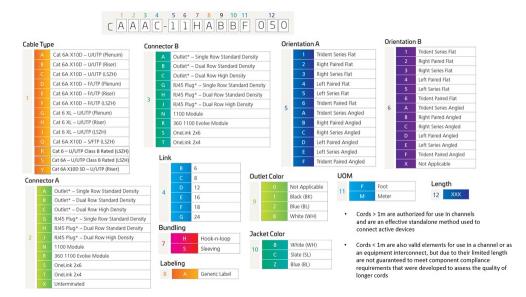

2025

#### **Product Classification**

Regional Availability

Asia | Australia/New Zealand | EMEA | Latin America | North America

Portfolio CommScope®

Product Type Copper trunk cable assembly

Product Brand GigaSPEED XL® | InstaPATCH® Cu

General Specifications

ANSI/TIA Category 6

Cable Type U/UTP (unshielded)

Conductor Type Solid

Interface, Connector A Information outlet

Interface Feature, connector A Dual row | High density

Interface, Connector B Information outlet

Interface Feature, connector B Dual row | High density

Link Count 18

Wiring T568B

**Dimensions** 

Cable Assembly Length Range (m) 2-90Cable Assembly Length Range (ft) 7-295

**Electrical Specifications** 

dc Resistance, maximum0.3 ohmSafety Voltage Rating300 V



# CHCCF | IPO6-18RUTP-02H-02H

### Ordering Tree



#### **Environmental Specifications**

**Operating Temperature**  $-10 \,^{\circ}\text{C} \text{ to } +60 \,^{\circ}\text{C} \text{ (+14 }^{\circ}\text{F to } +140 \,^{\circ}\text{F)}$ 

Environmental Space Riser

Flammability Rating UL 94 V-0

## Regulatory Compliance/Certifications

| Agency        | Classification                                                                 |
|---------------|--------------------------------------------------------------------------------|
| CHINA-ROHS    | Below maximum concentration value                                              |
| ISO 9001:2015 | Designed, manufactured and/or distributed under this quality management system |
| REACH-SVHC    | Compliant as per SVHC revision on www.commscope.com/ProductCompliance          |
| ROHS          |