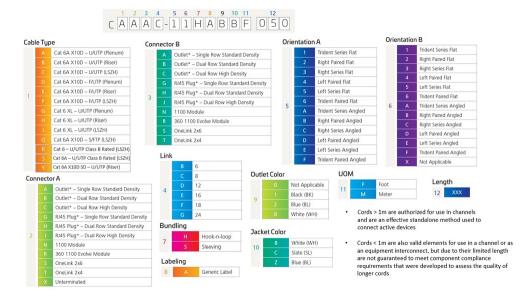

lassification**

Regional Availability

Asia | Australia/New Zealand | EMEA | Latin America | North America

Portfolio CommScope®

**Product Type** Copper trunk cable assembly

Product Brand GigaSPEED XL® | InstaPATCH® Cu

### General Specifications

ANSI/TIA Category 6

Cable Type U/UTP (unshielded)

Conductor Type Solid

Interface, Connector A RJ45 plug

Interface Feature, connector A Single row | Standard density

**Interface, Connector B** 360 1100 Evolve module

Interface Feature, connector B Standard

Link Count 6

Wiring T568B

#### Dimensions

Cable Assembly Length Range (m) 2 - 30

Cable Assembly Length Range (ft) 7 - 98

### **Electrical Specifications**

dc Resistance, maximum0.3 ohmSafety Voltage Rating300 V

**COMMSCOPE®** 

#### CHGRB IPO6-06RUTP-PG1S-1100E

# Ordering Tree



### **Environmental Specifications**

**Operating Temperature** -10 °C to +60 °C (+14 °F to +140 °F)

**Environmental Space** Riser

**Flammability Rating** UL 94 V-0

## Regulatory Compliance/Certifications

| Agency        | Classification                                                                 |
|---------------|--------------------------------------------------------------------------------|
| CHINA-ROHS    | Below maximum concentration value                                              |
| ISO 9001:2015 | Designed, manufactured and/or distributed under this quality management system |
| REACH-SVHC    | Compliant as per SVHC revision on www.commscope.com/ProductCompliance          |
| ROHS          | Compliant