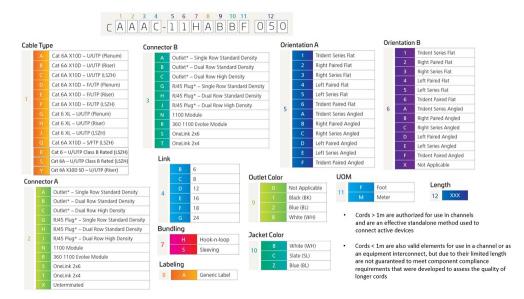

nued on: January 31, 2025

#### **Product Classification**

Regional Availability

Asia | Australia/New Zealand | EMEA | Latin America | North America

Portfolio CommScope®

Product Type Copper trunk cable assembly

Product Brand GigaSPEED XL® | InstaPATCH® Cu

### General Specifications

ANSI/TIA Category 6

Cable Type U/UTP (unshielded)

Conductor Type Solid

Interface, Connector A 1100 module
Interface Feature, connector A Standard

Interface, Connector B 1100 module

Interface Feature, connector B Standard

 Link Count
 12

 Wiring
 T568B

#### Dimensions

Cable Assembly Length Range (m) 2-90Cable Assembly Length Range (ft) 7-295

### **Electrical Specifications**

dc Resistance, maximum0.3 ohmSafety Voltage Rating300 V

COMMSC PE°

# CHNND | IP06-12RUTP-1100L-1100L

## Ordering Tree



### **Environmental Specifications**

**Operating Temperature**  $-10 \,^{\circ}\text{C} \text{ to } +60 \,^{\circ}\text{C} \text{ (+14 }^{\circ}\text{F to } +140 \,^{\circ}\text{F)}$ 

Environmental Space Riser

Flammability Rating UL 94 V-0

# Regulatory Compliance/Certifications

| Agency        | Classification                                                                 |
|---------------|--------------------------------------------------------------------------------|
| CHINA-ROHS    | Below maximum concentration value                                              |
| ISO 9001:2015 | Designed, manufactured and/or distributed under this quality management system |
| REACH-SVHC    | Compliant as per SVHC revision on www.commscope.com/ProductCompliance          |
| ROHS          | C