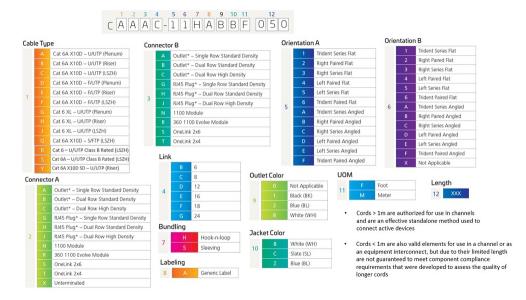

### **Product Classification**

Regional Availability

Asia | Australia/New Zealand | EMEA | Latin America | North America

Portfolio CommScope®

**Product Type** Copper trunk cable assembly

Product Brand GigaSPEED XL® | InstaPATCH® Cu

General Specifications

ANSI/TIA Category 6

Cable Type U/UTP (unshielded)

Conductor Type Solid

**Interface, Connector A** 360 1100 Evolve module

Interface Feature, connector A Standard

**Interface, Connector B** 360 1100 Evolve module

Interface Feature, connector B Standard

Link Count 6

Wiring T568B

**Dimensions** 

Cable Assembly Length Range (m) 2-90Cable Assembly Length Range (ft) 7-295

**Electrical Specifications** 

dc Resistance, maximum0.3 ohmSafety Voltage Rating300 V

**COMMSCOPE®** 

# CHRRB | IP06-06RUTP-1100E-1100E

## Ordering Tree



### **Environmental Specifications**

**Operating Temperature**  $-10 \,^{\circ}\text{C} \text{ to } +60 \,^{\circ}\text{C} \text{ (+14 }^{\circ}\text{F to } +140 \,^{\circ}\text{F)}$ 

Environmental Space Riser

Flammability Rating UL 94 V-0

## Regulatory Compliance/Certifications

| Agency        | Classification                                                                 |
|---------------|--------------------------------------------------------------------------------|
| CHINA-ROHS    | Below maximum concentration value                                              |
| ISO 9001:2015 | Designed, manufactured and/or distributed under this quality management system |
| REACH-SVHC    | Compliant as per SVHC revision on www.commscope.com/ProductCompliance          |
| ROHS          |