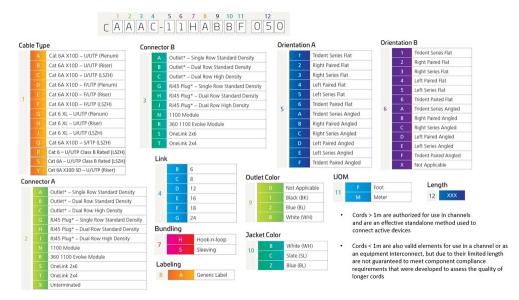

025

#### **Product Classification**

Regional Availability

Asia | Australia/New Zealand | EMEA | Latin America | North America

Portfolio CommScope®

**Product Type** Copper trunk cable assembly

Product Brand GigaSPEED XL® | InstaPATCH® Cu

General Specifications

ANSI/TIA Category 6

Cable Type U/UTP (unshielded)

Conductor Type Solid

**Interface, Connector A** 360 1100 Evolve module

Interface Feature, connector A Standard

**Interface, Connector B** 360 1100 Evolve module

Interface Feature, connector B Standard

Link Count 24

Wiring T568B

**Dimensions** 

Cable Assembly Length Range (m)2-90Cable Assembly Length Range (ft)7-295

**Electrical Specifications** 

dc Resistance, maximum0.3 ohmSafety Voltage Rating300 V

COMMSC PE°

#### IP06-24RUTP-1100E-1100E CHRRG

# Ordering Tree



### **Environmental Specifications**

**Operating Temperature** -10 °C to +60 °C (+14 °F to +140 °F)

**Environmental Space** Riser

**Flammability Rating** UL 94 V-0

## Regulatory Compliance/Certifications

| Agency        | Classification                                                                 |
|---------------|--------------------------------------------------------------------------------|
| CHINA-ROHS    | Below maximum concentration value                                              |
| ISO 9001:2015 | Designed, manufactured and/or distributed under this quality management system |
| REACH-SVHC    | Compliant as per SVHC revision on www.commscope.com/ProductCompliance          |
| ROHS          | Compliant