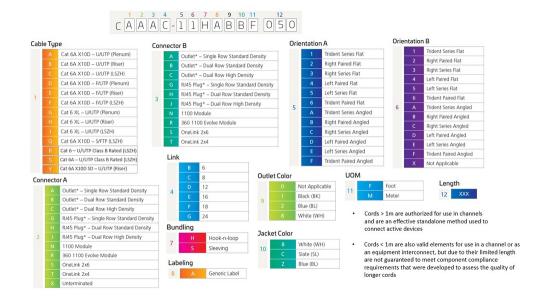

product will be discontinued on: January 31, 2025

### **Product Classification**

Regional Availability Asia | Australia/New Zealand | EMEA | Latin America | North America

Portfolio CommScope®

**Product Type** Copper trunk cable assembly

Product Brand GigaSPEED XL® | InstaPATCH® Cu

General Specifications

ANSI/TIA Category 6

Cable Type U/UTP (unshielded)

Conductor Type Solid

**Interface, Connector A** 360 1100 Evolve module

Interface Feature, connector A Standard

Interface, Connector B Unterminated

Link Count 12

Wiring T568B

**Dimensions** 

Cable Assembly Length Range (m) 2 - 90
Cable Assembly Length Range (ft) 7 - 295

**Electrical Specifications** 

dc Resistance, maximum0.3 ohmSafety Voltage Rating300 V

Ordering Tree

**COMMSCOPE®** 

#### IPO6-12RUTP-1100E-BLUNT CHRXD



## **Environmental Specifications**

-10 °C to +60 °C (+14 °F to +140 °F) **Operating Temperature** 

**Environmental Space** Riser

**Flammability Rating** UL 94 V-0

## Regulatory Compliance/Certifications

| Agency        | Classification                                                                 |
|---------------|--------------------------------------------------------------------------------|
| CHINA-ROHS    | Below maximum concentration value                                              |
| ISO 9001:2015 | Designed, manufactured and/or distributed under this quality management system |
| REACH-SVHC    | Compliant as per SVHC revision on www.commscope.com/ProductCompliance          |
| ROHS          | Compliant