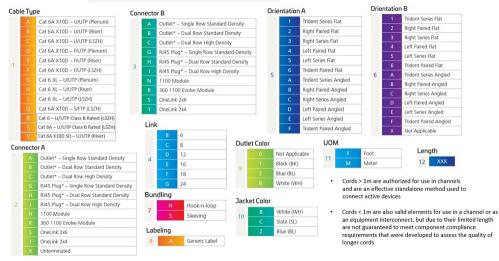

|
| Cable Assembly Length Range (m)  | 2 - 100                                                             |
| Cable Assembly Length Range (ft) | 7 – 328                                                             |
| Ordering Tree                    |                                                                     |

Page 1 of 2

©2024 CommScope, Inc. All rights reserved. CommScope and the CommScope logo are registered trademarks of CommScope and/or its affiliates in the U.S. and other countries. For additional trademark information see https://www.commscope.com/trademarks. All product names, trademarks and registered trademarks are property of their respective owners. Revised: August 15, 2024



# CHSSD | IPO6-12RUTP-1LK12-1LK12

## CAAAC-11HABBF050



### Regulatory Compliance/Certifications

#### Agency

#### Classification

ISO 9001:2015

Designed, manufactured and/or distributed under this quality management system



©2024 CommScope, Inc. All rights reserved. CommScope and the CommScope logo are registered trademarks of CommScope and/or its affiliates in the U.S. and other countries. For additional trademark information see https://www.commscope.com/trademarks. All product names, trademarks and registered trademarks are property of their respective owners. Revised: August 15, 2024