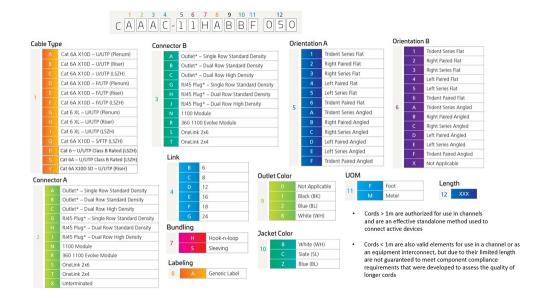

Preterminated Copper Cable, dual row OneLink 2x4 to unterminated, 8 links

This product will be discontinued on: January 31, 2025

### **Product Classification**

Regional Availability

Asia | Australia/New Zealand | EMEA | Latin America | North America

Portfolio CommScope®

Product Type Copper trunk cable assembly

Product Brand GigaSPEED XL® | InstaPATCH® Cu

### General Specifications

ANSI/TIA Category 6

Cable Type U/UTP (unshielded)

Conductor Type Solid

Interface, Connector AOneLink 2x4Interface Feature, connector AStandard

Interface, Connector B Unterminated

Link Count 8

Wiring T568B

#### **Dimensions**

Cable Assembly Length Range (m)2-30Cable Assembly Length Range (ft)7-98

### **Electrical Specifications**

## Ordering Tree

COMMSC PE®

# CHTXC | IPO6-08RUTP-1LK08-BLUNT



## **Environmental Specifications**

**Operating Temperature**  $-10 \,^{\circ}\text{C}$  to  $+60 \,^{\circ}\text{C}$  (+14  $^{\circ}\text{F}$  to +140  $^{\circ}\text{F}$ )

Environmental Space Riser

Flammability Rating UL 94 V-0

## Regulatory Compliance/Certifications

| Agency        | Classification                                                                 |
|---------------|--------------------------------------------------------------------------------|
| CHINA-ROHS    | Below maximum concentration value                                              |
| ISO 9001:2015 | Designed, manufactured and/or distributed under this quality management system |
| REACH-SVHC    | Compliant as per SVHC revision on www.commscope.com/ProductCompliance          |
| ROHS          | Compliant