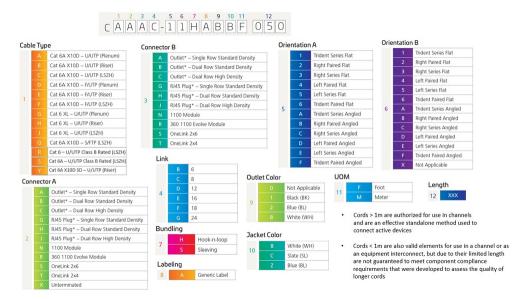

inued on: January 31, 2025

#### **Product Classification**

Regional Availability

Asia | Australia/New Zealand | EMEA | Latin America | North America

Portfolio CommScope®

Product Type Copper trunk cable assembly

Product Brand GigaSPEED XL® | InstaPATCH® Cu

General Specifications

ANSI/TIA Category 6

Cable Type U/UTP (unshielded)

Conductor Type Solid

Interface, Connector A 1100 module
Interface Feature, connector A Standard

**Interface, Connector B** 360 1100 Evolve module

Interface Feature, connector B Standard

Link Count 6

Wiring T568B

Dimensions

Cable Assembly Length Range (m) 2-90Cable Assembly Length Range (ft) 7-295

**Electrical Specifications** 

dc Resistance, maximum0.3 ohmSafety Voltage Rating300 V

COMMSC PE°

# CJNRB | IP06-06LUTP-1100L-1100E

### Ordering Tree



#### **Environmental Specifications**

**Operating Temperature**  $-10 \,^{\circ}\text{C}$  to  $+60 \,^{\circ}\text{C}$  (+14  $^{\circ}\text{F}$  to +140  $^{\circ}\text{F}$ )

**Environmental Space** Low Smoke Zero Halogen (LSZH)

Flammability Rating UL 94 V-0

### Regulatory Compliance/Certifications

#### Agency Classification

ISO 9001:2015 Designed, manufactured and/or distributed under this quality management system

#### Included Products

360-IPR-1100-GS3-DM6

3071E-4/23 – GigaSPEED XL® 3071 ETL Verified Category 6 U/UTP Cable, low smoke zero halogen, 4 pair

760151167 – SYSTIMAX 360™ GigaSPEED XL® 1100GS3 Evolve Category 6 U/UTP Distribution Module, 6

port

trademarks and registered trademarks are property of their respective owners. Revised: August 15, 2024

©2024 CommScope,