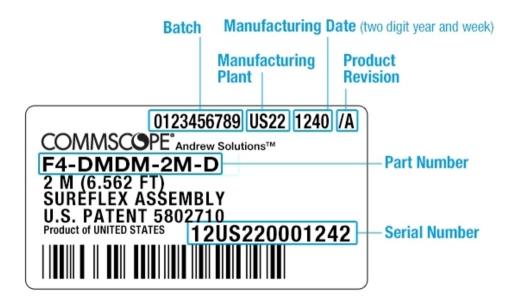

## F2A-PDMDF

FSJ2-50 SureFlex® Jumper with interface types 7-16 DIN Male and 7-16 DIN Female



## **Product Classification**

**Product Type** Wireless transmission cable assembly

Product Series FSJ2-50

General Specifications

Attachment, Connector A Factory attached

Attachment, Connector B Factory attached

Body Style, Connector AStraightBody Style, Connector BStraight

Interface, Connector A7-16 DIN MaleInterface, Connector B7-16 DIN Female

Specification Sheet Revision Level A

**Dimensions** 

Nominal Size 3/8 in

Jumper Assembly Sample Label



## F2A-PDMDF



## **Environmental Specifications**

**Immersion Test Method** 

Meets IEC 60529:2001, IP68 in mated condition