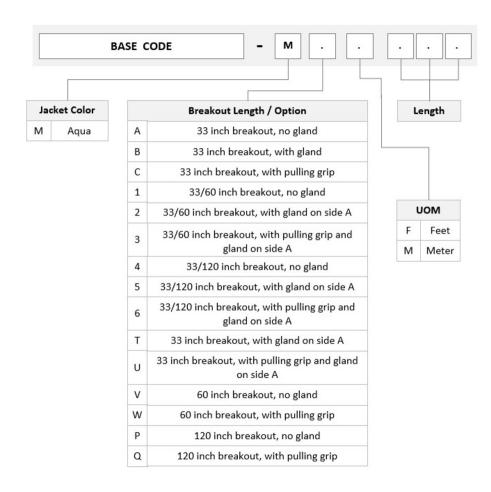

unk cable assembly
Product Brand SYSTIMAX InstaPATCH® 360

Ordering Note For lengths greater than 999 ft (304 m), orders must be in meters | Minimum length

may vary based on cable configuration | Not available in the United States or Canada

#### General Specifications

Color, connector AAquaColor, connector BAquaConstruction TypeStranded

Furcation Color Aqua

Interface, Connector A MPO-12/UPC Male

Interface Feature, connector A Male

Interface, Connector B MPO-12/UPC Male

Interface Feature, connector B Male

Jacket Color Aqua

Polarity Method B (LL)

Fibers per Subunit, quantity 12

Total Fibers, quantity 12

#### Dimensions

Breakout Length 33 in

Cable Assembly Length Range (m) 3 - 305

Cable Assembly Length Range (ft) 10 - 999

**COMMSCOPE®** 

# **FJXMXMXAD**

#### Ordering Tree



### Mechanical Specifications

Cable Retention Strength, maximum 11.24 lb @ 0  $^{\circ}$  | 4.40 lb @ 90  $^{\circ}$ 

**Optical Specifications** 

**Fiber Mode** Multimode

**Fiber Type** OM4, LazrSPEED®

### **Environmental Specifications**

**Operating Temperature**  $-10 \,^{\circ}\text{C} \text{ to } +60 \,^{\circ}\text{C} \text{ (+14 }^{\circ}\text{F to } +140 \,^{\circ}\text{F)}$ 

**Environmental Space** Dual Rated LSZH/Riser

**COMMSCOPE®** 

# **FJXMXMXAD**

### Regulatory Compliance/Certifications

| Agency | Classification |
|--------|----------------|
| ANATEL | Compliant      |

CHINA-ROHS Above maximum concentration value

ISO 9001:2015 Designed, manufactured and/or distributed under this quality management system

REACH-SVHC Compliant as per SVHC revision on www.commscop