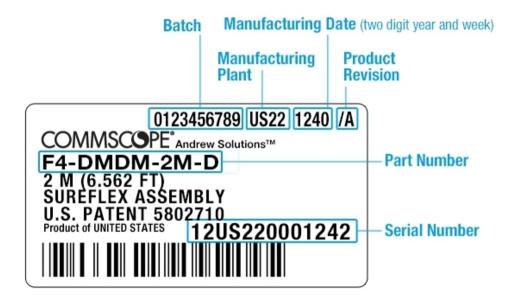

Dimensions

**Length** 0 m | 0 ft

Nominal Size 1/2 in

**Electrical Specifications** 

DTF, Connector A -32 dB

DTF, Connector B -32 dB

Jumper Assembly Sample Label