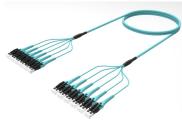

#### **Base Product**

Ultra Low Loss ULL LazrSPEED® 550 LC/UPC Uniboot to LC/UPC Uniboot Ruggedized fanout Cable, 12-Fiber, LSZH, 12 fiber PmP 2.0 mm /B2ca

#### General Specifications

Color, boot A Blue

Black Color, connector A

Color, boot B Color, connector B Black

**Construction Type** Stranded

**Furcation Color** Aqua

Interface, Connector A LC/UPC

Interface Feature, connector A Uniboot

Interface, Connector B LC/UPC

Uniboot Interface Feature, connector B

**Jacket Color** Aqua

Fibers per Subunit, quantity 12

12 **Total Fibers, quantity** 

**Dimensions** 

Cable Assembly Length Range (m) 3 - 305