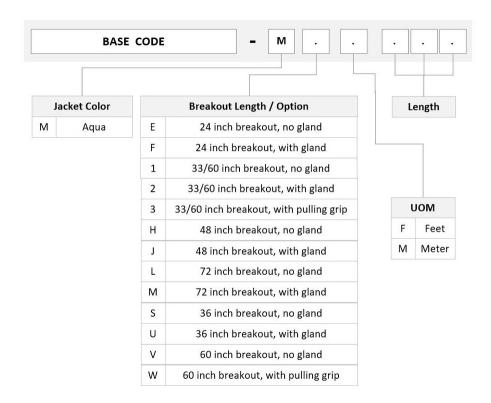

### Ordering Tree

**Product Brand** SYSTIMAX ULL

**Ordering Note** For additional jacket colors, please contact a CommScope Sales

Blue

Representative | For lengths greater than 999 ft (304 m), orders must be in meters | Minimum length may vary based on cable configuration

#### General Specifications

Color, boot A Blue

Black Color, connector A

Color, boot B Color, connector B Black

**Construction Type** Stranded

**Furcation Color** Aqua

Interface, Connector A LC/UPC

Interface Feature, connector A Uniboot

Interface, Connector B LC/UPC

Uniboot Interface Feature, connector B

**Jacket Color** Aqua

Fibers per Subunit, quantity 12

12 **Total Fibers, quantity** 

**Dimensions** 

Cable Assembly Length Range (m) 3 - 305