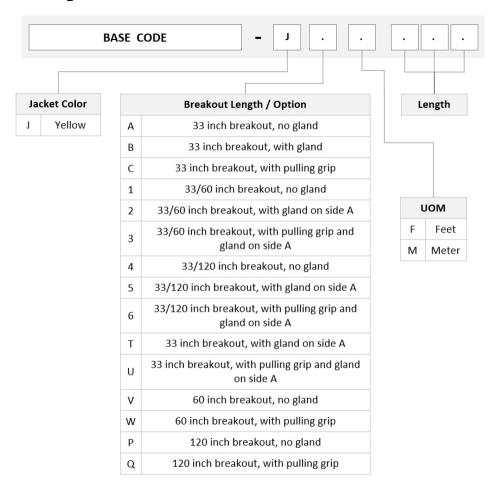

unk cable assembly

Product Brand SYSTIMAX ULL

Ordering Note For additional jacket colors, please contact a CommScope Sales Representative | For

lengths greater than 999 ft (304 m), orders must be in meters | Minimum length may

vary based on cable configuration

### General Specifications

Color, boot ABlackColor, connector AGreenColor, boot BBlackColor, connector BGreenConstruction TypeStranded

Furcation Color Yellow

 Interface, Connector A
 MPO-12/APC Male

 Interface, Connector B
 MPO-12/APC Male

Jacket Color Yellow

Polarity Method B Enhanced (ULL)

Fibers per Subunit, quantity 12

Total Fibers, quantity 48

#### **Dimensions**

Breakout Length 33 in

Cable Assembly Length Range (m) 3 - 999

Cable Assembly Length Range (ft) 10 - 999

Page 1 of 3

# UGGMXMXAH

#### Ordering Tree



### Mechanical Specifications

Cable Retention Strength, maximum 11.24 lb @ 0  $^{\circ}$  | 4.40 lb @ 90  $^{\circ}$ 

Optical Specifications

**Fiber Mode** Singlemode

**Fiber Type** G.657.A2, TeraSPEED®

### **Environmental Specifications**

Operating Temperature -10 °C to +60 °C (+14 °F to +140 °F)

Environmental Space Indoor | Plenum

**COMMSCOPE®** 

# UGGMXMXAH

## Regulatory Compliance/Certifications

Agency Classification

ANATEL Compliant

ISO 9001:2015 Designed, manufactured and/or distributed under this quality management system



#### Included Products

760237967 P-048-MP-8G1-F12YL Fiber indoor cable, Plenum MPO Trunk, 48 fiber multi-unit with 12 fiber subunits, Singlemode G. 657.A2/B2, Feet jacket marking, Yellow jacket color

860638317 – MPO12, ULTRA LOW LOSS, MALE, Sing