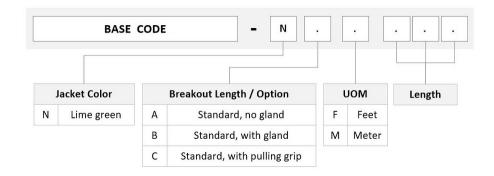

d SYSTIMAX ULL

Ordering Note For lengths greater than 999 ft (304 m), orders must be in meters | Minimum length

may vary based on cable configuration

## General Specifications

Color, boot A Gray

Color, connector A Lime green

Color, boot B Gray

Color, connector BLime greenConstruction TypeStrandedFurcation ColorLime green

 Interface, Connector A
 MPO-08/UPC Male

 Interface Feature, connector A
 QSFP configuration

 Interface, Connector B
 MPO-08/UPC Male

 Interface Feature, connector B
 QSFP configuration

Jacket Color Lime green

Polarity Method B Enhanced (ULL)

Fibers per Subunit, quantity 8

Total Fibers, quantity 24



# UGVQXQXQF

#### **Dimensions**

Breakout Length 33 in

Cable Assembly Length Range (m) 3 - 999

Cable Assembly Length Range (ft) 10 - 999

## Ordering Tree



### Mechanical Specifications

Cable Retention Strength, maximum 11.24 lb @ 0 ° | 4.40 lb @ 90 °

**Optical Specifications** 

Fiber Mode Multimode

**Fiber Type** OM5, LazrSPEED®

### **Environmental Specifications**

Operating Temperature -10 °C to +60 °C (+14 °F to +140 °F)

Environmental Space Plenum

### Regulatory Compliance/Certifications

Agency Classification
ANATEL Compliant

ISO 9001:2015 Designed, manufactured and/or distributed under this quality management system



#### Included Products

COMMSCOPE®

# UGVQXQXQF

760222984 P-036-MP-5G-F12LM

860633312

- Fiber indoor cable, LazrSPEED® Plenum MPO Trunk, 36 fiber multi-unit with 12 fiber subunits,
   Multimode OM5, Gel-free, Feet jacket marking, Lime green jacket color
- MPO8, ULTRA LOW LOSS, MALE, OM5, LIME, 3mm