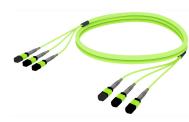

#### **Base Product**

Ultra Low Loss (ULL) OM5 MP08 QSFP (Pinned) to MP08 QSFP (Pinned), Fiber Trunk Cable Assembly, 24-Fiber, Plenum

## General Specifications

Color, boot A Gray

Color, connector A Lime green

Color, boot B Gray

Color, connector BLime greenConstruction TypeStrandedFurcation ColorLime green

 Interface, Connector A
 MPO-08/UPC Male

 Interface Feature, connector A
 QSFP configuration

 Interface, Connector B
 MPO-08/UPC Male

 Interface Feature, connector B
 QSFP configuration

Jacket Color Lime green

Polarity Method B Enhanced (ULL)

Fibers per Subunit, quantity 8

Total Fibers, quantity 24