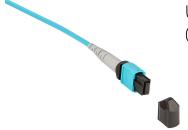

#### **Base Product**

Ultra Low Loss (ULL) OM4 MPO8 QSFP (Pinned) to MPO8 QSFP (Pinned), Fiber Trunk Cable Assembly, 8-Fiber, Plenum

### General Specifications

Color, boot A Gray

Color, connector A Aqua

Color, boot B Gray

Color, connector B Aqua

Construction Type Stranded

Furcation Color Aqua

Interface, Connector AMPO-08/UPC MaleInterface Feature, connector AQSFP configurationInterface, Connector BMPO-08/UPC MaleInterface Feature, connector BQSFP configuration

Jacket Color Aqua

Polarity Method B Enhanced (ULL)

Fibers per Subunit, quantity 8

Total Fibers, quantity 8

Page 1 of 3