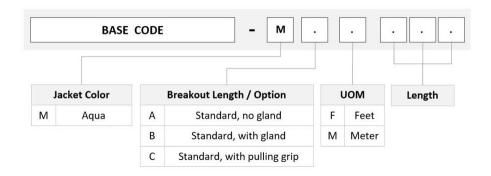

## Ordering Tree

Jacket Color Aqua

Polarity Method B Enhanced (ULL)

Fibers per Subunit, quantity 8

Total Fibers, quantity 8

Page 1 of 3

#### **Dimensions**

Breakout Length33 inCable Assembly Length Range (m)3 - 999Cable Assembly Length Range (ft)10 - 999