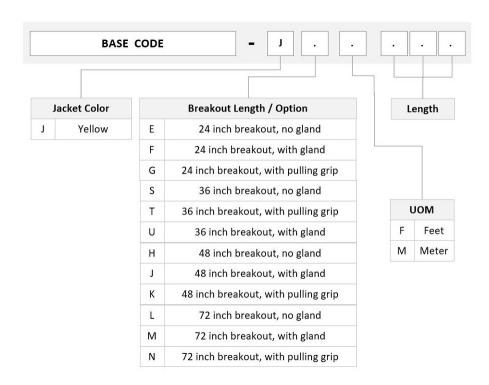

India | Latin

America | Middle East/Africa | North America

Portfolio CommScope®

Product Type Ruggedized fanout

Product Brand SYSTIMAX InstaPATCH® 360

Ordering Note For lengths greater than 999 ft (304 m), orders must be in meters | Minimum length

may vary based on cable configuration

#### General Specifications

Color, boot A Black

Color, connector A Green

Color, boot B Black

Color, connector B Blue

Construction Type Stranded

Furcation Color Yellow

Interface, Connector A MPO-12/APC Female

Interface, Connector B LC/UPC

Jacket Color Yellow

Polarity Method B Enhanced (ULL)

Fibers per Subunit, quantity 12

Total Fibers, quantity 24

**Dimensions** 

Cable Assembly Length Range (m) 3 - 999

Cable Assembly Length Range (ft) 7 - 999

COMMSC PE°

# ULGMPLCAF

#### Ordering Tree



### Mechanical Specifications

Cable Retention Strength, maximum  $11.24 \text{ lb} @ 0 \degree | 4.40 \text{ lb} @ 90 \degree$ 

**Optical Specifications** 

Fiber Mode Singlemode

**Fiber Type** G.657.A2, TeraSPEED®

### **Environmental Specifications**

**Operating Temperature**  $-10 \,^{\circ}\text{C to} +60 \,^{\circ}\text{C (+14 °F to} +140 \,^{\circ}\text{F)}$ 

Environmental Space Indoor | Plenum

### Regulatory Compliance/Certifications

Agency Classification
ANATEL Compliant

ISO 9001:2015 Designed, manufactured and/or distributed under this quality management system

**COMMSCOPE®** 

# ULGMPLCAF



#### Included Products

760237965 – Fiber indoor cable, Plenum for MPO Trunks, 24 fiber with 12 fiber subunits, Singlemode G.657. P-024-MP-8G1-F12YL A2/B2, Feet jacket marking, Yel