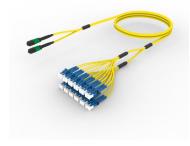

#### **Base Product**

Ultra Low Loss Singlemode MPO12 Unpinned to LC/UPC 24-Fiber InstaPATCH® 360 Ruggedized Fanout Cable, Plenum

#### General Specifications

Color, boot A Black

Color, connector A Green

Color, boot B Black

Color, connector B Blue

Construction Type Stranded

Furcation Color Yellow

Interface, Connector A MPO-12/APC Female

Interface, Connector B LC/UPC

Jacket Color Yellow

Polarity Method B Enhanced (ULL)

Fibers per Subunit, quantity 12

Total Fibers, quantity 24

**Dimensions** 

Cable Assembly Length Range (m) 3 - 999

Cable Assembly Length Range (ft) 7 - 999