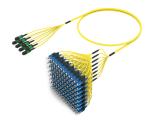

#### **Base Product**

Ultra Low Loss ULL TeraSPEED® MPO(Pinned) to SC/UPC Ruggedized fanout Cable, 96-Fiber, Plenum, 12 fiber PmP 2.0 mm Dca

### General Specifications

Color, boot A Black

Color, connector A Green

Blue Color, boot B

Blue Color, connector B

Stranded **Construction Type** 

**Furcation Color** Yellow

MPO-12/APC Male Interface, Connector A

SC/UPC Interface, Connector B

ULL Interface Feature, connector B

**Jacket Color** Yellow

Method B Enhanced (ULL) **Polarity** 

Fibers per Subunit, quantity 12 96

Total Fibers, quantity