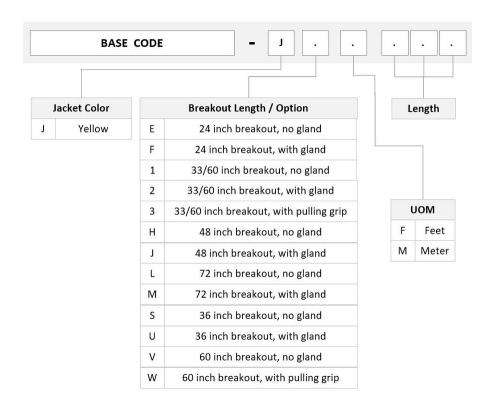

# Ordering Tree

**Product Brand** SYSTIMAX ULL

**Ordering Note** For additional jacket colors, please contact a CommScope Sales

> Representative | For lengths greater than 999 ft (304 m), orders must be in meters | Minimum length may vary based on cable configuration