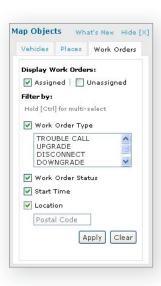

With thousands of work orders in the field each day, Mobile Control makes it easy to map only those that meet the needs of the dispatcher at the moment.

#### Work orders can be filtered by:

- Assignment Status
- Work Order Type
- Work Order Status
- Start Time Range
- Location by Zip Code

The map can also be set to automatically zoom to a view which includes all selected drivers and work orders for a complete perspective on activity.