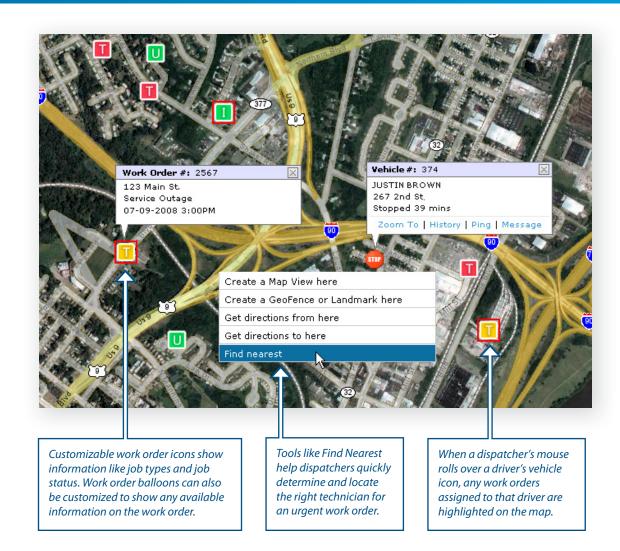

### **Real-Time Mapping**

# **Improved Dispatching & Decision-Making**

For dispatchers and dispatch supervisors, each day is about making the best real-time decisions based on what information is available. By integrating our industry-leading mapping tools with WorkAssure work order data, SageQuest makes dispatching decisions easier and more accurate.

With thousands of work orders in the field each day, Mobile Control makes it easy to map only those that meet the needs of the dispatcher at the moment.

#### Work orders can be filtered by:

- Assignment Status
- Work Order Type
- Work Order Status
- Start Time Range
- Location by Zip Code

The map can also be set to automatically zoom to a view which includes all selected drivers and work orders for a complete perspective on activity.