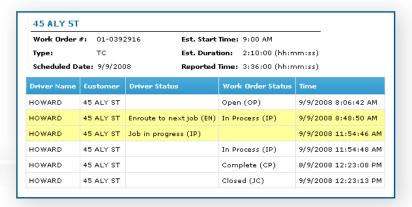

# **Gain Deeper Insight with Integrated Reports**

The Travel & Stops report is Mobile Control's daily timecard for your fleet. For integrated accounts, stop locations that match assigned work orders include details for that work order.

The driver name links to driver status data from WorkAssure, so you can quickly compare how the driver's status times match with accurate ocation information.