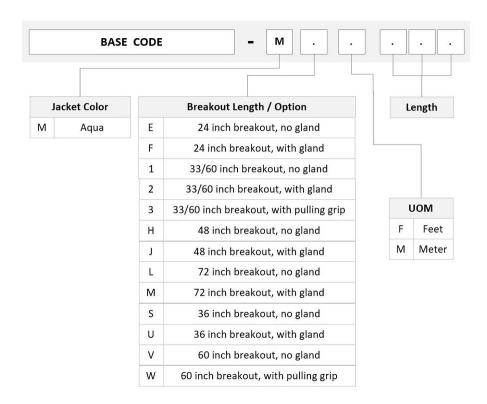

# Ordering Tree

**Ordering Note** For additional jacket colors, please contact a CommScope Sales

Black

Representative | For lengths greater than 999 ft (304 m), orders must be in meters | Minimum length may vary based on cable configuration