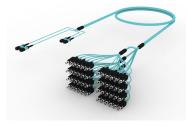

#### **Base Product**

Ultra Low Loss ULL LazrSPEED® 550 MPO(Pinned) to SC/UPC Ruggedized fanout Cable, 48-Fiber, Plenum, 12 fiber PmP 2.0 mm Dca

### Included Products

760242118 P-048-MP-5K-F12AQ/20T Fiber indoor cable, LazrSPEED® Plenum MPO Trunk, 48 fiber multi-unit with 12 fiber subunits, Multimode OM4, Gel-free, Feet jacket marking, Aqua jacket color