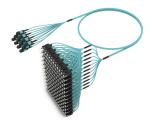

#### **Base Product**

Ultra Low Loss ULL LazrSPEED® 550 MPO(Pinned) to SC/UPC Ruggedized fanout Cable, 144-Fiber, Plenum, 12 fiber PmP 2.0 mm Dca

#### General Specifications

Color, boot B

Color, boot A Black

Color, connector A Black

Black Color, connector B

**Construction Type** Stranded

**Furcation Color** Agua

Interface, Connector A MPO-12/UPC Male

SC/UPC Interface, Connector B

Interface Feature, connector B ULL

**Jacket Color** Aqua

Method B Enhanced (ULL) **Polarity** 

Fibers per Subunit, quantity 12 144

Total Fibers, quantity

#### Included Products

760242124 P-144-MP-5K-F12AQ/20T Fiber indoor cable, LazrSPEED® Plenum MPO Trunk, 144 fiber multi-unit with 12 fiber subunits, Multimode OM4, Gel-free, Feet jacket marking, Aqua jacket color