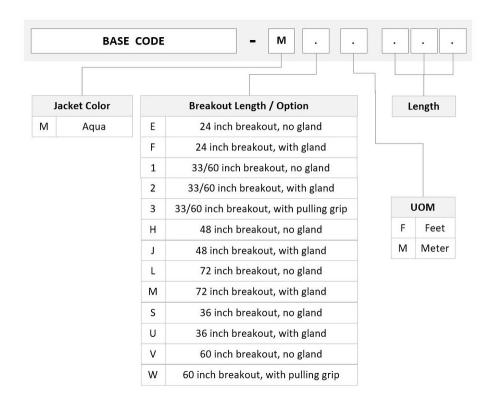

nd** SYSTIMAX ULL

**Ordering Note** For additional jacket colors, please contact a CommScope Sales

Blue

Representative | For lengths greater than 999 ft (304 m), orders must be in meters | Minimum length may vary based on cable configuration

#### General Specifications

Color, boot B

Color, boot A Black

Color, connector A Black

Black Color, connector B

**Construction Type** Stranded

**Furcation Color** Agua

Interface, Connector A MPO-12/UPC Male

SC/UPC Interface, Connector B

Interface Feature, connector B ULL

**Jacket Color** Aqua

Method B Enhanced (ULL) **Polarity** 

Fibers per Subunit, quantity 12 144

Total Fibers, quantity

#### Dimensions

Cable Assembly Length Range (m) 3 - 999Cable Assembly Length Range (ft) 10 - 999

Page 1 of 3



# **ULXMXSCCM**

## Ordering Tree



## **Optical Specifications**

Fiber Mode Multimode

Fiber Type OM4, LazrSPEED®

### **Environmental Specifications**

**Operating Temperature**  $-10 \,^{\circ}\text{C}$  to  $+60 \,^{\circ}\text{C}$  (+14  $^{\circ}\text{F}$  to +140  $^{\circ}\text{F}$ )

EN50575 CPR Cable EuroClass Fire Performance Dca

Environmental Space Indoor | Plenum

## Regulatory Compliance/Certifications

Agency Classification

ISO 9001:2015 Designed, manufactured and/or distributed under this quality management system

**COMMSCOPE®** 

# **ULXMXSCCM**

#### Included Products

760242124 P-144-MP-5K-F12AQ/20T Fiber indoor cable, LazrSPEED® Plenum MPO Trunk, 144 fiber multi-unit with 12 fiber subunits, Multimode OM4, Gel-free, Feet jacket marking, Aqua jacket color

860659006

- MPO12, ULL, MALE, OM3/4, AQUA, 2