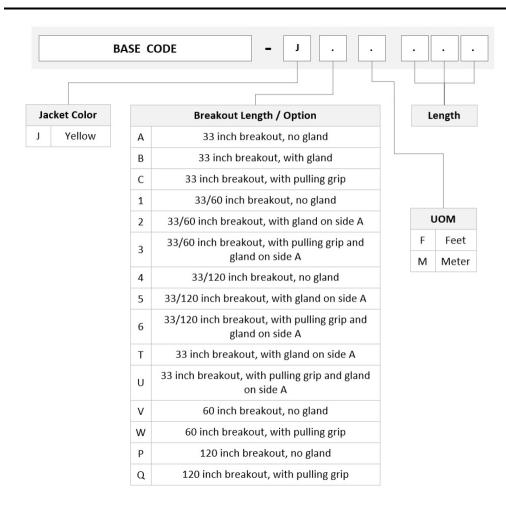

lia/New Zealand | China | Europe | India | Latin

America | Middle East/Africa | North America

Portfolio CommScope®

**Product Type** Fiber trunk cable assembly

Ordering Note For lengths greater than 999 ft (304 m), orders must be in meters | Minimum length

may vary based on cable configuration

### General Specifications

 Color, boot A
 Black

 Color, connector A
 Green

 Color, boot B
 Black

 Color, connector B
 Green

 Construction Type
 Stranded

 Furcation Color
 Yellow

 Interface, Connector A
 MPO-12/APC Male

 Interface, Connector B
 MPO-12/APC Male

Jacket ColorYellowPolarityMethod A

Fibers per Subunit, quantity 12

Total Fibers, quantity 24

### Dimensions

Cable Assembly Length Range (m) 3 - 999

Cable Assembly Length Range (ft) 10 - 999

## Ordering Tree



## AGGMXMXAF



### Mechanical Specifications

Cable Retention Strength, maximum 11.24 lb @ 0  $^{\circ}$  | 4.40 lb @ 90  $^{\circ}$ 

Optical Specifications

Fiber Mode Singlemode

**Fiber Type** G.652.D | G.657.A2, TeraSPEED®

**Environmental Specifications** 

**Operating Temperature**  $-10 \,^{\circ}\text{C to} +60 \,^{\circ}\text{C (+14 °F to} +140 \,^{\circ}\text{F)}$ 

Environmental Space Indoor | Plenum

Regulatory Compliance/Certifications

Agency Classification

**COMMSCOPE®** 

## AGGMXMXAF

ANATEL Compliant

CHINA-ROHS Above maximum concentration value

ISO 9001:2015 Designed, manufactured and/or distributed under this quality management system

REACH-SVHC Compliant as per SVHC revision on www.commscope.com/ProductCompliance

ROHS Compliant/Exempted UK-ROHS Compliant/Exempted



#### Inclu