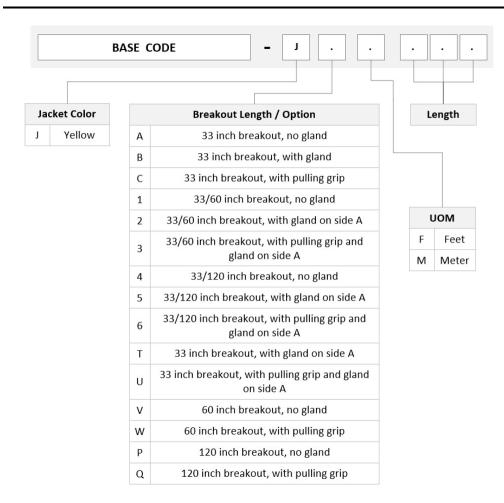

tralia/New Zealand | China | Europe | India | Latin

America | Middle East/Africa | North America

Portfolio CommScope®

Product Type Fiber trunk cable assembly

Ordering Note For lengths greater than 999 ft (304 m), orders must be in meters | Minimum length

may vary based on cable configuration

### General Specifications

 Color, boot A
 Black

 Color, connector A
 Green

 Color, boot B
 Black

 Color, connector B
 Green

 Construction Type
 Stranded

 Furcation Color
 Yellow

 Interface, Connector A
 MPO-12/APC Male

 Interface, Connector B
 MPO-12/APC Male

Jacket ColorYellowPolarityMethod A

Fibers per Subunit, quantity 12

Total Fibers, quantity 36

#### Dimensions

Cable Assembly Length Range (m) 3 - 999

Cable Assembly Length Range (ft) 10 - 999

## Ordering Tree



## AGGMXMXAG



### Mechanical Specifications

Cable Retention Strength, maximum 11.24 lb @ 0  $^{\circ}$  | 4.40 lb @ 90  $^{\circ}$ 

Optical Specifications

Fiber Mode Singlemode

**Fiber Type** G.652.D | G.657.A2, TeraSPEED®

### **Environmental Specifications**

**Operating Temperature**  $-10 \,^{\circ}\text{C to} +60 \,^{\circ}\text{C (+14 °F to +140 °F)}$ 

Environmental Space Indoor | Plenum

Regulatory Compliance/Certifications

Agency Classification

**COMMSCOPE®** 

# AGGMXMXAG

ANATEL Compliant

CHINA-ROHS Above maximum concentration value

ISO 9001:2015 Designed, manufactured and/or distributed under this quality management system

REACH-SVHC Compliant as per SVHC revision on www.commscope.com/ProductCompliance

ROHS Compliant/Exempted UK-ROHS Compliant/Exempted





760237966 – Plenum MPO