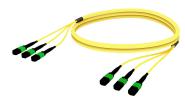

#### **Base Product**

Singlemode MPO12 (Pinned) to MPO12 (Pinned), Fiber Trunk Cable Assembly, 36-Fiber, Method A, Plenum

### General Specifications

 Color, boot A
 Black

 Color, connector A
 Green

 Color, boot B
 Black

 Color, connector B
 Green

 Construction Type
 Stranded

 Furcation Color
 Yellow

 Interface, Connector A
 MPO-12/APC Male

 Interface, Connector B
 MPO-12/APC Male

Jacket ColorYellowPolarityMethod A

Fibers per Subunit, quantity 12

Total Fibers, quantity 36