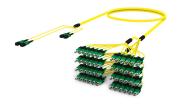

#### **Base Product**

Ultra Low Loss ULL TeraSPEED® MPO(Unpinned) to SC/APC Ruggedized fanout Cable, 48-Fiber, LSZH, 12 fiber PmP 2.0 mm Dca

### General Specifications

Color, boot ABlackColor, connector AGreen

Color, boot BGreenColor, connector BGreen

Construction Type Stranded

Furcation Color Yellow

Interface, Connector A MPO-12/APC Female

Interface, Connector B SC/APC
Interface Feature, connector B ULL

Jacket Color Yellow

Polarity Method B Enhanced (ULL)

Fibers per Subunit, quantity 12

Total Fibers, quantity 48