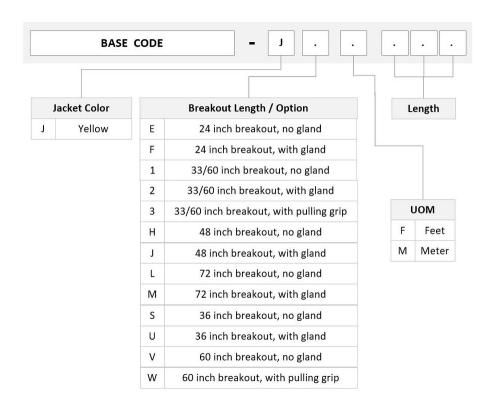

Ruggedized fanout

Product Brand SYSTIMAX ULL

Ordering Note For additional jacket colors, please contact a CommScope Sales

Representative | For lengths greater than 999 ft (304 m), orders must be in meters | Minimum length may vary based on cable configuration

### General Specifications

Color, boot ABlackColor, connector AGreen

Color, boot BGreenColor, connector BGreen

Construction Type Stranded

Furcation Color Yellow

Interface, Connector A MPO-12/APC Female

Interface, Connector B SC/APC
Interface Feature, connector B ULL

Jacket Color Yellow

Polarity Method B Enhanced (ULL)

Fibers per Subunit, quantity 12

Total Fibers, quantity 48

#### Dimensions

Cable Assembly Length Range (m) 3 - 999
Cable Assembly Length Range (ft) 10 - 999

Page 1 of 3



## UNGMPSACH

## Ordering Tree



## **Optical Specifications**

Fiber Mode Singlemode

**Fiber Type** G.657.A2, TeraSPEED®

### **Environmental Specifications**

Operating Temperature -10 °C to +60 °C (+14 °F to +140 °F)

EN50575 CPR Cable EuroClass Fire Performance Dca

Environmental Space Dual Rated LSZH/Riser | Indoor

## Regulatory Compliance/Certifications

Agency Classification

ISO 9001:2015 Designed, manufactured and/or distributed under this quality management system

**COMMSCOPE®** 

# UNGMPSACH

### Included Products

2160441-2 – SC/APC Connector, Singlemode, Green

760242310 – Fiber indoor cable, Low Smoke Zero Halogen Riser MPO Trunk, 48 fiber multi-unit with 12 fiber N-048-MP-8G-F12YL/20T/D 2.0mm subunits, Gel-free, Singlemode G.657.A2/B2, Feet jacket marking, Yellow jacket color,

Dca flame rating

860659