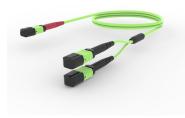

#### **Base Product**

Ultra Low Loss OM5, MPO24 (Unpinned) to MPO12 (Unpinned), Fiber Extension Cable Assembly, 24-Fiber, Plenum

#### General Specifications

Color, boot A Red

Color, connector A Lime green

Color, boot B Black

Color, connector BLime greenConstruction TypeStrandedFurcation ColorLime green

Interface, Connector A MPO-24/UPC Female

Interface Feature, connector A QSFP configuration

Interface, Connector B MPO-12/UPC Female

**Jacket Color** Lime green

Polarity Method B Enhanced (ULL)

Total Fibers, quantity 24

Dimensions

COMMSC PE®

#### Included Products

760235986 – Fiber indoor cable, LazrSPEED® Plenum MPO Light Duty for Patchcords, 24 fiber, Multimode P-024-MP-5G-F36LM OM5, Feet jacket marking, Lime green jacket color

Page 2 of 3

# UQV2CMPHF

860617232

- MPO12, ULTRA LOW LOSS, FEMALE, OM5, LIME, 3mm

860634624

- LazrSPEED® Elite MPO Female 24 Fiber Connector, lime green