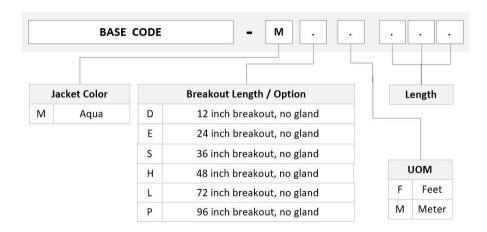

### Ordering Tree

Ordering Note For additional jacket colors, please contact a CommScope Sales Representative | For

lengths greater than 999 ft (304 m), orders must be in meters | Minimum length may

vary based on cable configuration