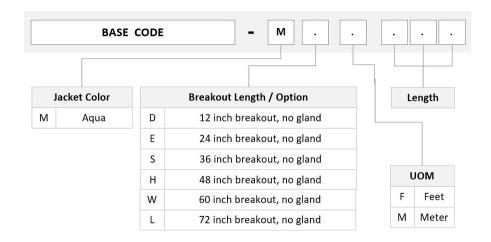

### Ordering Tree

Ordering Note For additional jacket colors, please contact a CommScope Sales Representative | For

lengths greater than 999 ft (304 m), orders must be in meters | Minimum length may

vary based on cable configuration