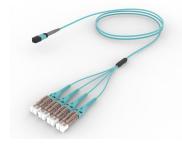

#### **Base Product**

Ultra Low Loss OM4 MPO8 Pinned to LC/UPC Uniboot 8-Fiber Plenum Array Cord

#### General Specifications

Color, boot A Gray

Color, connector A Aqua

Color, boot B Aqua

Color, connector B Beige

Construction Type Stranded

Furcation Color Aqua

Interface, Connector A MPO-08/UPC Male

 Interface, Connector B
 LC/UPC

 Interface Feature, connector B
 Uniboot

Jacket Color Aqua

Polarity Method B Enhanced (ULL)

Fibers per Subunit, quantity 8

Total Fibers, quantity 8

Dimensions

**Breakout Length** 12 in | 24 in | 36 in | 48 in | 60 in | 72 in