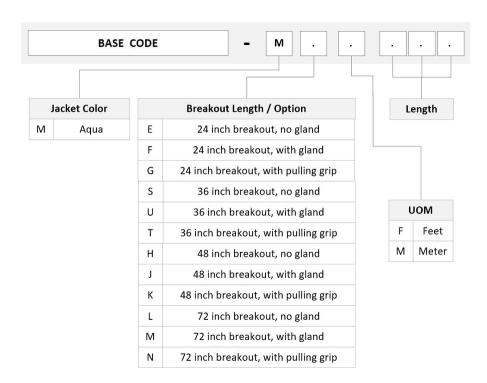

Regional Availability

Asia | Australia/New Zealand | China | Europe | India | Latin

America | Middle East/Africa | North America

Portfolio CommScope®

Product Type Ruggedized fanout

Ordering Note For lengths greater than 999 ft (304 m), orders must be in meters | Minimum length

may vary based on cable configuration

#### General Specifications

Color, boot ABlackColor, connector AAquaColor, boot BAquaColor, connector BBeigeConstruction TypeStranded

Furcation Color Aqua

Interface, Connector A MPO-12/UPC Male

Interface, Connector BLC/UPCJacket ColorAqua

**Polarity** Method A

Fibers per Subunit, quantity 12

Total Fibers, quantity 12

#### **Dimensions**

Cable Assembly Length Range (m) 3 - 999

Cable Assembly Length Range (ft) 7 - 999

Page 1 of 3

## ANXMXLCAD

### Ordering Tree



### Mechanical Specifications

Cable Retention Strength, maximum 11.24 lb @ 0 ° | 4.40 lb @ 90 °

**Optical Specifications** 

Fiber Mode Multimode

**Fiber Type** OM4, LazrSPEED®

### **Environmental Specifications**

Operating Temperature -10 °C to +60 °C (+14 °F to +140 °F)

Environmental Space Dual Rated LSZH/Riser | Indoor

## Regulatory Compliance/Certifications

Agency Classification
ANATEL Compliant

CHINA-ROHS Below maximum concentration value

**COMMSCOPE®** 

# **ANXMXLCAD**

ISO 9001:2015 Designed, manufactured and/or distributed under this quality management system

REACH-SVHC Compliant as per SVHC revision on www.commscope.com/ProductCompliance

ROHS Compliant UK-ROHS Compliant



#### Included Products

760067470 – Fiber Indoor Cable, LazrSPEED® Low Smoke Zero Halogen Rise