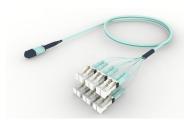

#### **Base Product**

OM4 MPO12 (Pinned) to LC/UPC, Ruggedized Fanout Fiber Cable, 12-Fiber, Method A, Low Smoke Zero Halogen

#### General Specifications

Color, boot ABlackColor, connector AAquaColor, boot BAquaColor, connector BBeigeConstruction TypeStranded

Furcation Color Aqua

Interface, Connector A MPO-12/UPC Male

Interface, Connector BLC/UPCJacket ColorAqua

**Polarity** Method A

Fibers per Subunit, quantity 12

Total Fibers, quantity 12