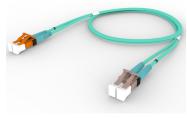

#### **Base Product**

OM4 LC/UPC Keyed Orange to LC/UPC Fiber Patch Cord, 1.6 mm Duplex, Riser

#### General Specifications

Color, boot A Aqua

Color, connector A Orange

Color, boot B Aqua

Color, connector B Black

Interface, Connector A LC/UPC

Interface Feature, connector A Keyed

Interface, Connector B LC/UPC

Jacket Color Aqua

**Polarity** Method B

Total Fibers, quantity 2