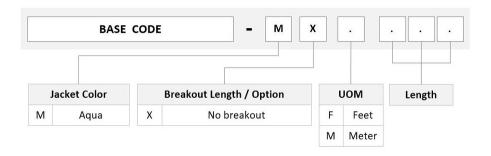

| Europe | Latin America | Middle East

/Africa | North America

Portfolio CommScope®

**Product Type** Fiber patch cord, duplex

Product Brand SYSTIMAX InstaPATCH® 360

Product Series FEX

Ordering Note For lengths greater than 999 ft (304 m), orders must be in meters | Minimum length

may vary based on cable configuration

#### General Specifications

Color, boot A Aqua

Color, connector A Orange

Color, boot B Aqua

Color, connector B Black

Interface, Connector A LC/UPC

Interface Feature, connector A Keyed

Interface, Connector B LC/UPC

Jacket Color Aqua

**Polarity** Method B

Total Fibers, quantity 2

#### **Dimensions**

Cable Assembly Length Range (m) 1 - 999

Cable Assembly Length Range (ft) 1 - 999

**Diameter Over Jacket** 1.6 mm | 0.063 in



## FEXL5LC42

### Ordering Tree



### Mechanical Specifications

Cable Retention Strength, maximum 11.24 lb @ 0 ° | 4.40 lb @ 90 °

**Optical Specifications** 

**Fiber Mode** Multimode

**Fiber Type** OM4, LazrSPEED®

### **Environmental Specifications**

**Operating Temperature**  $-10 \,^{\circ}\text{C}$  to  $+60 \,^{\circ}\text{C}$  (+14  $^{\circ}\text{F}$  to +140  $^{\circ}\text{F}$ )

Environmental Space Riser

#### Regulatory Compliance/Certifications

Compliant

Agency Classification

ANATEL Compliant

CHINA-ROHS Below maximum concentration value

ISO 9001:2015 Designed, manufactured and/or distributed under this quality management system

REACH-SVHC Compliant as per SVHC revision on www.commscope.com/ProductCompliance

ROHS Compliant



#### Included Products

460125198 – Pre-Radiused LC Connector duplex for