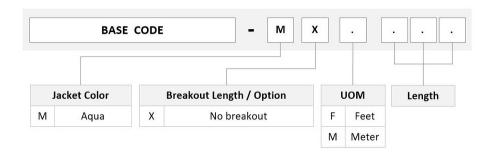

ope | Latin America | Middle East

/Africa | North America

Portfolio CommScope®

**Product Type** Fiber patch cord, duplex

Product Brand SYSTIMAX InstaPATCH® 360

Product Series FEX

Ordering Note For lengths greater than 999 ft (304 m), orders must be in meters | Minimum length

may vary based on cable configuration

#### General Specifications

Color, boot A Aqua

Color, connector A Brown

Color, boot B Aqua

Color, connector B Black

Interface, Connector A LC/UPC

Interface Feature, connector A Keyed

Interface, Connector B LC/UPC

Jacket Color Aqua

**Polarity** Method B

Total Fibers, quantity 2

#### Dimensions

Cable Assembly Length Range (m) 1 - 999

Cable Assembly Length Range (ft) 1 - 999

**Diameter Over Jacket** 1.6 mm | 0.063 in

COMMSC PE®

## FEXL7LC42

### Ordering Tree



### Mechanical Specifications

Cable Retention Strength, maximum 11.24 lb @ 0 ° | 4.40 lb @ 90 °

**Optical Specifications** 

**Fiber Mode** Multimode

**Fiber Type** OM4, LazrSPEED®

### **Environmental Specifications**

**Operating Temperature**  $-10 \,^{\circ}\text{C}$  to  $+60 \,^{\circ}\text{C}$  (+14  $^{\circ}\text{F}$  to +140  $^{\circ}\text{F}$ )

Environmental Space Riser

### Regulatory Compliance/Certifications

| Agency     | Classification                    |
|------------|-----------------------------------|
| ANATEL     | Compliant                         |
| CHINA-ROHS | Below maximum concentration value |

ISO 9001:2015 Designed, manufactured and/or distributed under this quality management system

REACH-SVHC Compliant as per SVHC revision on www.commscope.com/Prod