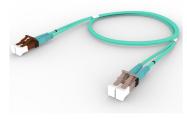

#### **Base Product**

OM4 LC/UPC Keyed Brown to LC/UPC Fiber Patch Cord, 1.6 mm Duplex, Riser

#### General Specifications

Color, boot A Aqua

Color, connector A Brown

Color, boot B Aqua

Color, connector B Black

Interface, Connector A LC/UPC

Interface Feature, connector A Keyed

Interface, Connector B LC/UPC

Jacket Color Aqua

**Polarity** Method B

Total Fibers, quantity 2