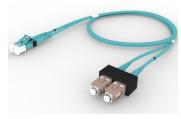

#### **Base Product**

OM4 LC/UPC Keyed Aqua to SC/UPC Fiber Patch Cord, 1.6 mm Duplex, Riser

### General Specifications

Color, boot A Aqua

Color, connector A Aqua

Color, boot B Aqua

Color, connector B Black
Interface, Connector A LC/UPC

Interface Feature, connector A Keyed

Interface, Connector B SC/UPC

Jacket Color Agua

**Polarity** Method B

Total Fibers, quantity 2

#### Dimensions

Cable Assembly Length Range (m) 1 - 999

Cable Assembly Length Range (ft) 1 - 999

**Diameter Over Jacket** 1.6 mm | 0.063 in

COMMSC PE®