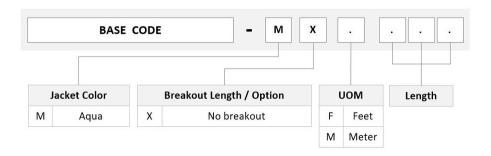

| Europe | Latin America | Middle East

/Africa | North America

Portfolio CommScope®

**Product Type** Fiber patch cord, duplex

Product Brand SYSTIMAX InstaPATCH® 360

Product Series FEX

Ordering Note For lengths greater than 999 ft (304 m), orders must be in meters | Minimum length

may vary based on cable configuration

### General Specifications

Color, boot A Aqua

Color, connector A Aqua

Color, boot B Aqua

Color, connector B Black
Interface, Connector A LC/UPC

Interface Feature, connector A Keyed

Interface, Connector B SC/UPC

Jacket Color Agua

**Polarity** Method B

Total Fibers, quantity 2

#### Dimensions

Cable Assembly Length Range (m) 1 - 999

Cable Assembly Length Range (ft) 1 - 999

**Diameter Over Jacket** 1.6 mm | 0.063 in

COMMSC PE®

# FEXL8SC42

# Ordering Tree



# Mechanical Specifications

Cable Retention Strength, maximum 11.24 lb @ 0 ° | 4.40 lb @ 90 °

**Optical Specifications** 

**Fiber Mode** Multimode

**Fiber Type** OM4, LazrSPEED®

## **Environmental Specifications**

**Operating Temperature**  $-10 \,^{\circ}\text{C}$  to  $+60 \,^{\circ}\text{C}$  (+14  $^{\circ}\text{F}$  to +140  $^{\circ}\text{F}$ )

Environmental Space Riser

## Regulatory Compliance/Certifications

Agency Classification

ANATEL Compliant

CHINA-ROHS Below maximum concentration value

ISO 9001:2015 Designed, manufactured and/or distributed under this quality management system

REACH-SVHC Compliant as per SVHC revision on www.commscope.com/ProductCompliance

ROHS Compliant UK-ROHS Compliant



760102475

## Included Products

460125750 – LazrSPEED® Pre-Radiused SC