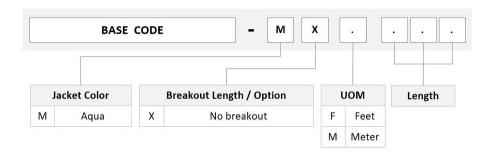

orth America

Portfolio CommScope®

**Product Type** Fiber patch cord, duplex

Product Brand SYSTIMAX InstaPATCH® 360

**Product Series** FEX

Ordering Note For lengths greater than 999 ft (304 m), orders must be in meters | Minimum length

may vary based on cable configuration

### General Specifications

Color, boot A Aqua

Color, connector A Rose

Color, boot B Aqua

Color, connector B Rose

Interface, Connector A LC/UPC

Interface Feature, connector A Keyed

Interface, Connector B LC/UPC

Interface Feature, connector B Keyed

Jacket Color Aqua

**Polarity** Method B

Total Fibers, quantity 2

#### **Dimensions**

Cable Assembly Length Range (m) 1 - 999

Cable Assembly Length Range (ft) 1 - 999

**Diameter Over Jacket** 1.6 mm | 0.063 in

**COMMSCOPE®** 

# FEXL9L942

## Ordering Tree



## Mechanical Specifications

Cable Retention Strength, maximum 11.24 lb @ 0 ° | 4.40 lb @ 90 °

**Optical Specifications** 

**Fiber Mode** Multimode

**Fiber Type** OM4, LazrSPEED®

### **Environmental Specifications**

-10 °C to +60 °C (+14 °F to +140 °F) **Operating Temperature** 

**Environmental Space** Riser

## Regulatory Compliance/Certifications

| Agency     | Classification                    |
|------------|-----------------------------------|
| ANATEL     | Compliant                         |
| CHINA-ROHS | Below maximum concentration value |

ISO 9001:2015 Designed, manufactured and/or distributed under this quality management system

REACH-SVHC Compliant as per SVHC revision on www.commscope.com/ProductCompliance

**ROHS** Compliant **UK-ROHS** Compliant





### Included