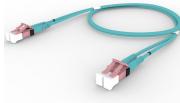

#### **Base Product**

OM4 LC/UPC Keyed Rose to LC/UPC Keyed Rose Fiber Patch Cord, 1.6 mm Duplex, Riser

### General Specifications

Color, boot A Aqua

Color, connector A Rose

Color, boot B Aqua

Color, connector B Rose

Interface, Connector A LC/UPC

Interface Feature, connector A Keyed

Interface, Connector B LC/UPC

Interface Feature, connector B Keyed

Jacket Color Aqua

**Polarity** Method B

Total Fibers, quantity 2