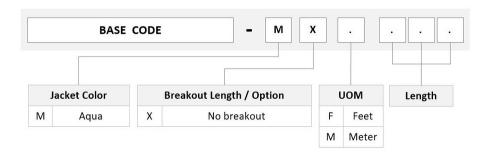

# Ordering Tree

Jacket Color Aqua

**Polarity** Method B

Total Fibers, quantity 2