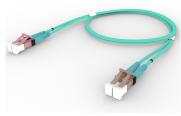

#### **Base Product**

OM4 LC/UPC Keyed Rose to LC/UPC Fiber Patch Cord, 1.6 mm Duplex, Riser

## General Specifications

Color, boot A Aqua

Color, connector A Rose

Color, boot B Aqua

Color, connector B Black

Interface, Connector A LC/UPC

Interface Feature, connector A Keyed

Interface, Connector B LC/UPC

Jacket Color Aqua

**Polarity** Method B

Total Fibers, quantity 2