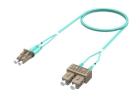

Fiber Optic Patch Cord, Duplex, Multimode, LC/UPC to SC/UPC, aqua, 3 m

### General Specifications

Connector A, quantity 2

Color, boot A Beige

Color, connector A Beige

Connector B, quantity 2

Color, boot B Beige

Color, connector B Beige

Interface, Connector A LC/UPC

Interface, Connector B SC/UPC

Jacket Color Aqua

**Total Fibers, quantity** 2