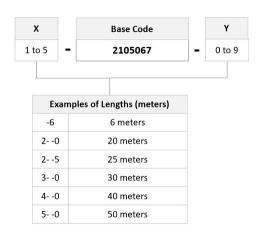

Fiber Optic Patch Cord, Duplex, Multimode, LC/UPC to SC/UPC, aqua, 3 m

### **Product Classification**

Regional Availability Asia | Australia/New Zealand | China | EMEA | Europe | India

Portfolio CommScope®

**Product Type** Fiber patch cord, duplex

Product Series 210

### General Specifications

Connector A, quantity 2

Color, boot A Beige

Color, connector A Beige

Connector B, quantity 2

Color, boot B Beige

Color, connector B Beige

Interface, Connector A LC/UPC

Interface, Connector B SC/UPC

Jacket Color Aqua

**Total Fibers, quantity** 2

#### **Dimensions**

**Cord Length** 3 m | 9.843 ft

**Diameter Over Jacket** 1.8 mm | 0.071 in

## Ordering Tree



# 2105067-3



### **Optical Specifications**

**Fiber Mode** Multimode

**Fiber Type** OM4, LazrSPEED®

## **Environmental Specifications**

**Environmental Space** Dual Rated LSZH/Riser

### Packaging and Weights

Packaging quantity

### Regulatory Compliance/Certifications

| Agency     | Classification                                                        |
|------------|-----------------------------------------------------------------------|
| CHINA-ROHS | Below maximum concentration value                                     |
| REACH-SVHC | Compliant as per SVHC revision on www.commscope.com/ProductCompliance |
| ROHS       | Compliant                                                             |
| UK-ROHS    | Compliant                                                             |
|