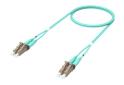

Fiber Optic Patch Cord, Duplex, Multimode, LC/UPC to LC/UPC, aqua, 2 m

## General Specifications

Connector A, quantity 2

Color, boot ABeigeColor, connector ABeige

Connector B, quantity

Color, boot BBeigeColor, connector BBeigeInterface, Connector ALC/UPC

Interface, Connector B LC/UPC

**Jacket Color** Aqua

**Total Fibers, quantity** 2