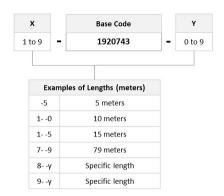

Fiber Optic Patch Cord, Duplex, Multimode, LC/UPC to LC/UPC, aqua, 2 m

#### **Product Classification**

Regional Availability Asia | Australia/New Zealand | China | India

Portfolio CommScope®

**Product Type** Fiber patch cord, duplex

Product Series 192

## General Specifications

Connector A, quantity 2

Color, boot ABeigeColor, connector ABeige

Connector B, quantity

Color, boot BBeigeColor, connector BBeigeInterface, Connector ALC/UPC

Interface, Connector B LC/UPC

**Jacket Color** Aqua

**Total Fibers, quantity** 2

#### Dimensions

**Cord Length** 2 m | 6.562 ft

**Diameter Over Jacket** 1.8 mm | 0.071 in

## Ordering Tree





## Optical Specifications

**Fiber Mode** Multimode

**Fiber Type** OM3, LazrSPEED®

#### **Environmental Specifications**

**Environmental Space** Low Smoke Zero Halogen (LSZH)

## Packaging and Weights

Packaging quantity

# Regulatory Compliance/Certifications

| Agency        | Classification                                                                 |
|---------------|--------------------------------------------------------------------------------|
| CHINA-ROHS    | Above maximum concentration value                                              |
| ISO 9001:2015 | Designed, manufactured and/or distributed under this quality management system |
| REACH-SVHC    | Compliant as per SVHC revision on www.commscope.com/ProductCompliance          |
| ROHS          | Compliant/Exempted