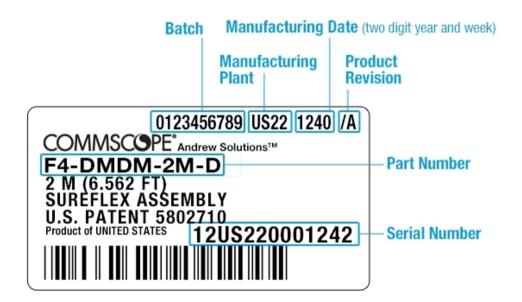

Body Style, Connector AStraightBody Style, Connector BRight angle

Interface, Connector A7-16 DIN FemaleInterface, Connector B7-16 DIN Male

Specification Sheet Revision Level A

Dimensions

**Length** 4 m | 13.123 ft

Nominal Size 1/2 in

Logo Image



## F4-DFDR-4M-D



#### **Electrical Specifications**

**3rd Order IMD Dynamic** -116 dBm

**3rd Order IMD Dynamic Test Method**Two +43 dBm carriers per IEC 62037

DTF, Connector A -34 dB

DTF, Connector B -32 dB

#### VSWR/Return Loss

| Frequency Band | VSWR  | Return Loss (dB) |
|----------------|-------|------------------|
| 698-960 MHz    | 1.083 | 27.99            |
| 1700-2200 MHz  | 1.083 | 27.99            |
| 2200-2700 MHz  | 1.135 | 23.98            |
| 3400-3800 MHz  | 1.222 | 20.01            |

Jumper Assembly Sample Label





### **Environmental Specifications**

#### **Immersion Test Method**

Meets IEC 60529:2001, IP68 in mated condition

#### Regulatory Compliance/Certifications

| Agency        | Classification                                                                 |
|---------------|--------------------------------------------------------------------------------|
| CHINA-ROHS    | Below maximum concentration value                                              |
| ISO 9001:2015 | Designed, manufactured and/or distributed under this quality management system |
| REACH-SVHC    | Compliant as per SVHC revision on www.commscope.com/ProductCompliance          |
| ROHS          | Compliant                                                                      |
| UK-ROHS       | Compliant/Exempted