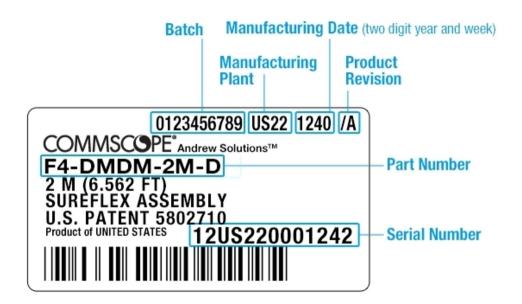

oduct Series RSJ4-50

## General Specifications

Body Style, Connector ARight angleBody Style, Connector BStraightInterface, Connector A4.3-10 MaleInterface, Connector B7-16 DIN Male

Specification Sheet Revision Level A

#### Dimensions

**Length** 4 m | 13.123 ft

Nominal Size 1/2 in

# Logo Image



# F4-HRDM-4M-D



# **Electrical Specifications**

**3rd Order IMD Dynamic** -116 dBm

**3rd Order IMD Dynamic Test Method** Two +43 dBm carriers per IEC 62037

DTF, Connector A -34 dB

DTF, Connector B -34 dB

### VSWR/Return Loss

| Frequency Band | VSWR  | Return Loss (dB) |
|----------------|-------|------------------|
| 698-960 MHz    | 1.083 | 27.99            |
| 1700-2200 MHz  | 1.083 | 27.99            |
| 2200-2700 MHz  | 1.135 | 23.98            |

Jumper Assembly Sample Label





# **Environmental Specifications**

#### **Immersion Test Method**

Meets IEC 60529:2001, IP68 in mated condition

## Regulatory Compliance/Certifications

| Agency        | Classification                                                                 |
|---------------|--------------------------------------------------------------------------------|
| CHINA-ROHS    | Below maximum concentration value                                              |
| ISO 9001:2015 | Designed, manufactured and/or distributed under this quality management system |
| REACH-SVHC    | Compliant as per SVHC revision on www.commscope.com/ProductCompliance          |
| ROHS          | Compliant                                                                      |
| UK-ROHS       | Compliant