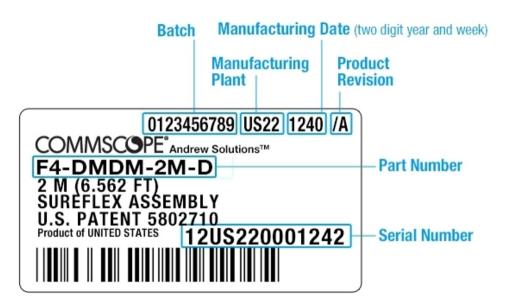

actory attached

Body Style, Connector AStraightBody Style, Connector BStraightInterface, Connector A4.3-10 MaleInterface, Connector B4.3-10 Male

Specification Sheet Revision Level A

#### **Dimensions**

**Length** 7 m | 22.966 ft

Nominal Size 1/2 in

### **Electrical Specifications**

**3rd Order IMD Static** -119 dBm

**3rd Order IMD Static Test Method**Two +43 dBm carriers per IEC 62037

DTF, Connector A -34 dB

DTF, Connector B -34 dB

## VSWR/Return Loss

| Frequency Band | VSWR  | Return Loss (dB) |
|----------------|-------|------------------|
| 698-960 MHz    | 1.101 | 26.4             |
| 1700-2200 MHz  | 1 101 | 26.4             |



# F4A-HMHM-7M-P

| 2200-2700 MHz | 1.135 | 24 |
|---------------|-------|----|
| 3400-3800 MHz | 1.222 | 20 |

### Jumper Assembly Sample Label



### **Environmental Specifications**

**Immersion Test Method** 

Meets IEC 60529:2001, IP68 in mated condition

### Regulatory Compliance/Certifications

| Agency        | Classification                                                                 |
|---------------|--------------------------------------------------------------------------------|
| CHINA-ROHS    | Below maximum concentration value                                              |
| ISO 9001:2015 | Designed, manufactured and/or distributed under this quality management system |
| ROHS          | Compliant                                                                      |
| UK-ROHS       | Compliant                                                                      |
|               |